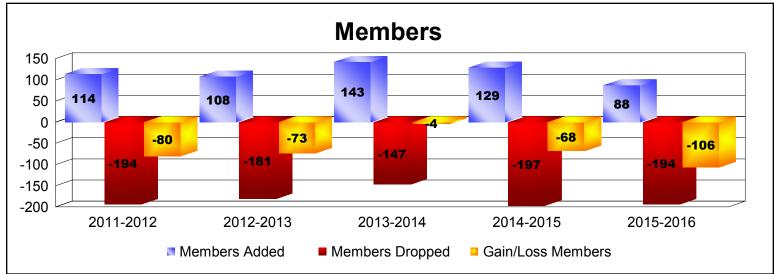

District 31 O

As of June 2016 Cumulative

| Year      | New<br>Clubs | Dropped<br>Clubs | Gain/<br>Loss<br>Clubs | New<br>Members | Charter<br>Members | Reinstate<br>Members | Transfer<br>Members | Total<br>Member<br>Added | Total<br>Members<br>Dropped | Gain/<br>Loss<br>Members |
|-----------|--------------|------------------|------------------------|----------------|--------------------|----------------------|---------------------|--------------------------|-----------------------------|--------------------------|
| 2011-2012 | 0            | 0                | 0                      | 99             | 0                  | 7                    | 8                   | 114                      | -194                        | -80                      |
| 2012-2013 | 0            | 0                | 0                      | 87             | 0                  | 8                    | 13                  | 108                      | -181                        | -73                      |
| 2013-2014 | 1            | 0                | 1                      | 109            | 21                 | 3                    | 10                  | 143                      | -147                        | -4                       |
| 2014-2015 | 0            | 0                | 0                      | 118            | 1                  | 4                    | 6                   | 129                      | -197                        | -68                      |
| 2015-2016 | 0            | -4               | -4                     | 78             | 1                  | 4                    | 5                   | 88                       | -194                        | -106                     |
| Average   | 0            | -1               | -1                     | 98             | 5                  | 5                    | 8                   | 116                      | -183                        | -66                      |