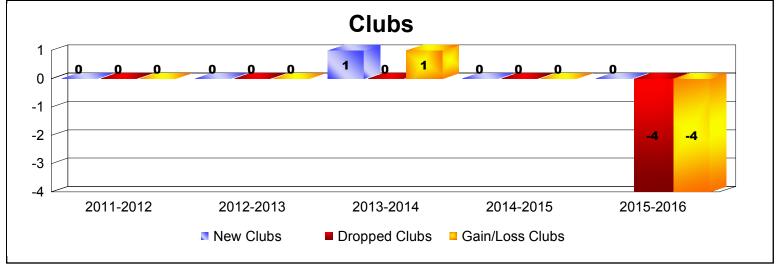

District 31 O

As of June 2016 Cumulative

| Year      | New<br>Clubs | Dropped<br>Clubs | Gain/<br>Loss<br>Clubs | New<br>Members | Charter<br>Members | Reinstate<br>Members | Transfer<br>Members | Total<br>Member<br>Added | Total<br>Members<br>Dropped | Gain/<br>Loss<br>Members |
|-----------|--------------|------------------|------------------------|----------------|--------------------|----------------------|---------------------|--------------------------|-----------------------------|--------------------------|
| 2011-2012 | 0            | 0                | 0                      | 99             | 0                  | 7                    | 8                   | 114                      | -194                        | -80                      |
| 2012-2013 | 0            | 0                | 0                      | 87             | 0                  | 8                    | 13                  | 108                      | -181                        | -73                      |
| 2013-2014 | 1            | 0                | 1                      | 109            | 21                 | 3                    | 10                  | 143                      | -147                        | -4                       |
| 2014-2015 | 0            | 0                | 0                      | 118            | 1                  | 4                    | 6                   | 129                      | -197                        | -68                      |
| 2015-2016 | 0            | -4               | -4                     | 78             | 1                  | 4                    | 5                   | 88                       | -194                        | -106                     |
| Average   | 0            | -1               | -1                     | 98             | 5                  | 5                    | 8                   | 116                      | -183                        | -66                      |